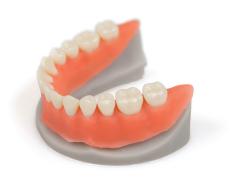

## THE SOFT MATERIAL FOR GINGIVAL MASKS FEATURES

GL 4000 is a gingiva-like material designed for the production of realistic models of soft tissues and gingival masks. Its pink color and its consistence remind the natural gingiva ones.

This material is developed and produced in-house by DWS.

- Smooth Surface
- High Resolution
- High Accuracy
- Soft Material
- Pink Colour

## TECHNICAL CHARACTERISTICS OF THE RESIN AFTER UV CURING

| Elongation at Break (%)    | 25 ~ 65                            |
|----------------------------|------------------------------------|
| Surface Hardness (Shore D) | 20 ~ 24                            |
| Application / Use          | Soft Tissue Models, Gingival Masks |